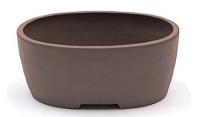

- Gres Pots set include one Bio Soil pack.
- · Dark brown pots are indicated for outside setting.

KAKU-gata 161-011 / S (39x25x16) 161-012 / M (49x31x21) 161-013 / L (62x39x26)

- · Gres Pots set include one Bio Soil pack.
- Dark brown pots are indicated for outside setting.