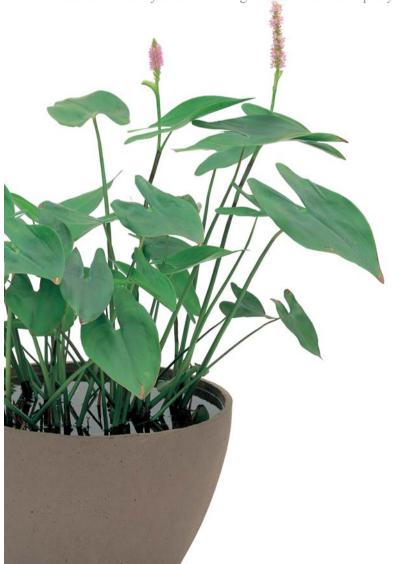

## Examples of aquatic pants compositions with Natur Biotop

KAKU-gata with Sagittaria and Salvinia natans.