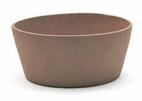

#### ASAGAO-gata 171-031 /S dark brown (44x44x18) 171-032 /M dark brown (50x50x20) 171-0311 /S light brown (44x44x18) 171-0321 /M light brown (50x50x20)

- · Gres Pots set include one Bio Soil pack.
- · Dark brown pots are indicated for outside setting.