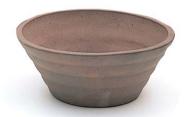

WAN-gata 171-0511 /S (38x38x21) 171-0521 /M (51x51x31) 171-0531 /L (66x66x35) 171-0541 /LL (71x71x41)

- · Gres Pots set include one Bio Soil pack.
- Dark brown pots are indicated for outside setting.