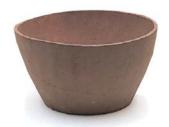

KOWAN-gata 171-0711 / S (27x27x11) Misure: S, M, L, LL.

- · Gres Pots set include one Bio Soil pack.
- Dark brown pots are indicated for outside setting.

TURIGANE-gata 171-0451 / XL (85x85x58) 171-0461 / XXL (90x90x72)