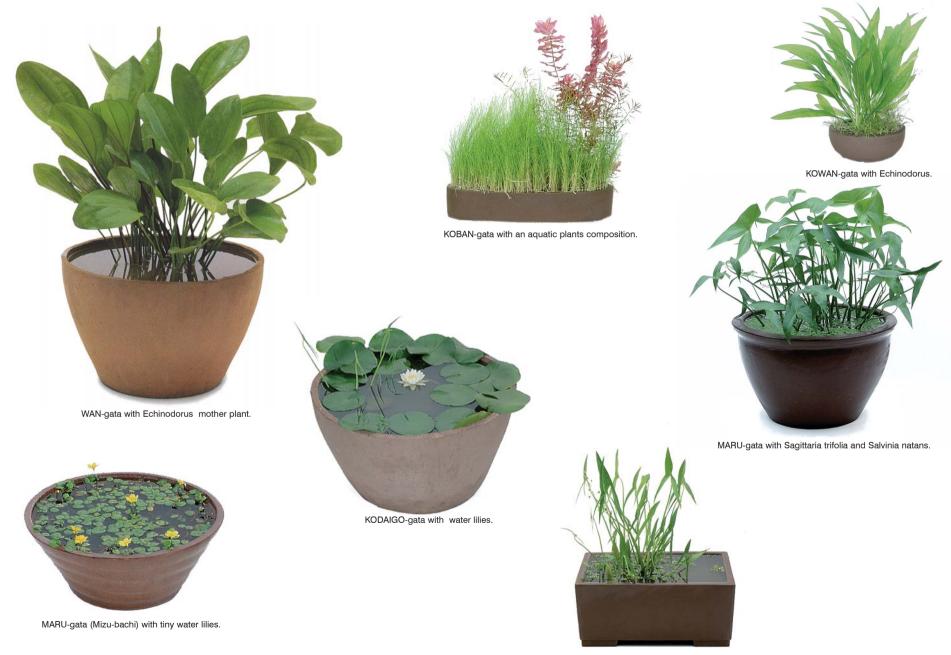

## Examples of aquatic pants compositions with Natur Biotop

KAKU-gata with Sagittaria and Salvinia natans.