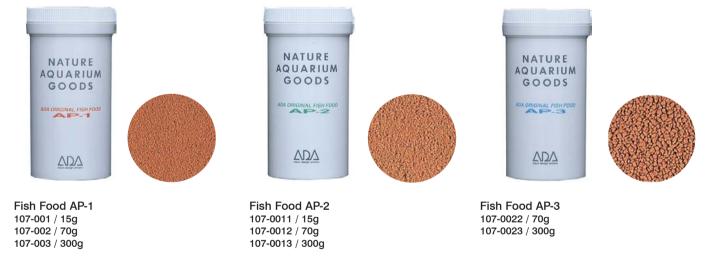

FISH FOOD AP Series contains richer nutrients and suits the taste of fish. This avoids the eutrophication of water condition, caused by leftovers food and fish waste. You are able to feed without worrying about algae appearance. As FISH FOOD AP sinks slowly like a real plankton, allowing various types of fish to get the food.

Fish Food (laminated pack)
Fish Food AP-1 Fish Food AP-2
107-001 / 15g 107-011 / 15g

We packed FISH FOOD AP in a laminated pack, making it easy to fill into the AP-GLASS. Even after opening the package, it can be closed with zip lock, shutting out moisture and avoiding contact with air.