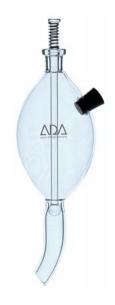

AP GLASS FEEDER 102-501

AP GLASS is a handmade, high quality glass feeder, developed for the ADA line of Fish Food, AP Peculiar shape fits in the hand securely, and provide a pleasure of feeding. With AP GLASS, feeding is convenient and safe, and fish food need never be touched or contaminated by human hands.